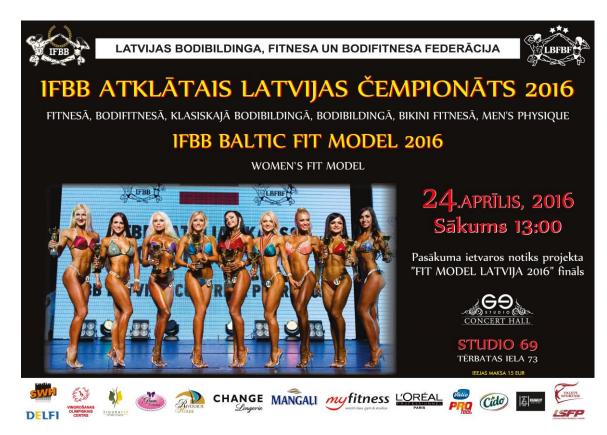

## IFBB OPEN LATVIAN CHAMPIONSHIPS 2016

&

### IFBB BALTIC FIT MODEL 2016

Latvia, Estonia, Lithuania

RIGA, LATVIA APRIL 24th, 2016

#### **DATE AND TIME**

24th of April, 2016 (Sunday)

Registration: 10:30 – 11:30 at STUDIO69 (venue site)

Competition: starting from 13:00

#### CATEGORIES OPEN FOR COMPETITIONS

The competition is held according to the rules of the IFBB and will include the categories:

- Children's Fitness
- Women's Fitness: open
- Women's Bodyfitness: open
- Women's Bikini Fitness: up to 160cm
- Women's Bikini Fitness: up to 163cm
- Women's Bikini Fitness: up to 166cm
- Women's Bikini Fitness: up to 169cm
- Women's Bikini Fitness: up to 172cm
- **Women's Bikini Fitness:** over 172cm
- Men's Classic Bodybuilding: open
- Men's Bodybuilding: open
- **Men's Physique:** 178cm
- **Men's Physique:** + 178cm
- Fit Model Latvia 2016 Project

#### **IFBB BALTIC FIT MODEL 2016**

The competition is held according to the rules of the IFBB and will include the categories:

Women's Fit Model: – 163cm
Women's Fit Model: – 168cm
Women's Fit Model: + 168cm